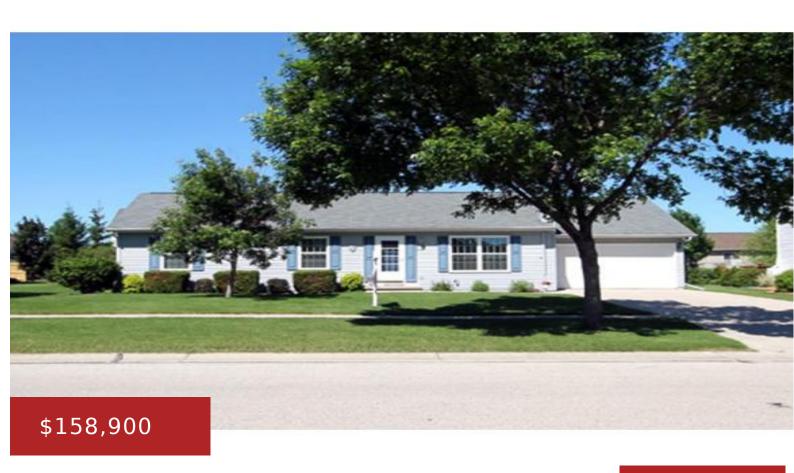

#### 418 MARY LEE DR, FOND DU LAC, WI, 54935-1846

https://www.adashunjones.com

Well maintained and neat as a pin. Kitchen with center island and tons of cabinets. Full Bath off master bedroom. Windows are new throughout. Extra deep (28 ft) attached garage and large patio off of dining area. Rec room finished in the basement, half bath, work shop, and potential for more. Fireplace is freestanding Pellet stove...

**Jan** Adashun Jones, Inc.

- 3 beds
- 2 baths
- Residential
- Residential, Single Family Residence
- Closed
- 1568 sq ft

**Features** 

GarageYN: No AttachedGarageYN: No

FireplaceYN: No PoolPrivateYN: No

Features: Cable Available, Free Standing Above Grade Finished Area, sq ft: 1248

## **Building Details**

NewConstructionYN: No ArchitecturalStyle: Ranch

**Heating:** Forced Air **Basement:** Full, Partially Finished

**Exterior material:** Vinyl Siding **Parking:** Attached, Garage Door Opener