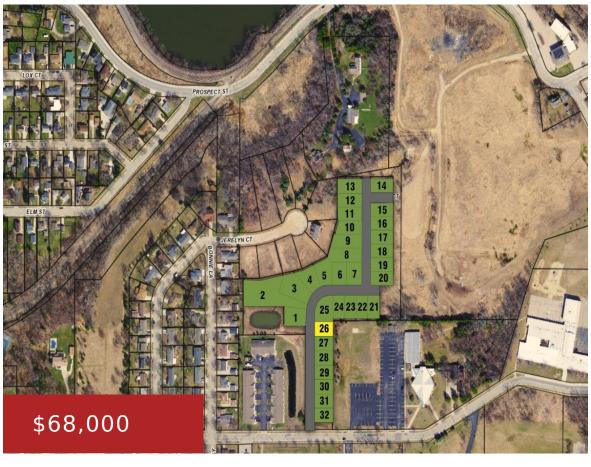

## 417 RIVERVIEW RIDGE PLACE 26, COMBINED LOCKS, WI, 54113

https://www.adashunjones.com

417 RIVERVIEW RIDGE Place 26, COMBINED LOCKS, WI, 54113

Welcome to Riverview Ridge Place, a modern twist on a traditional neighborhood. With an ideal location in the Village of Combined Locks, covenants that will certainly protect your investment and a Neighborhood Association that cares for lawn and snow removal there is a lot to love about Riverview Ridge Place. Most homes will range from...