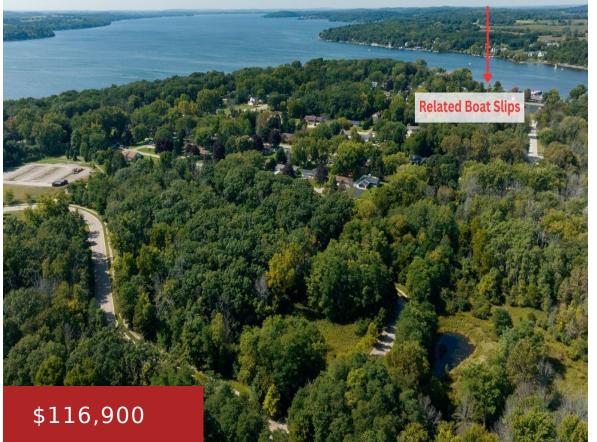

### 417 Evensong Way, Green Lake, WI, 54941

417 EVENSONG WAY, GREEN LAKE, WI, 54941

https://www.adashunjones.com

Evensong Estates is Green Lake's newest subdivision set amongst areas of mature hardwood trees and beautiful meadows. Located right in the heart of downtown Green Lake boasting sixteen (19) residential lots having approximately one half acre each in size. Big Green Lake boat slip rentals are available while supplies last. Lots are within walking distance...