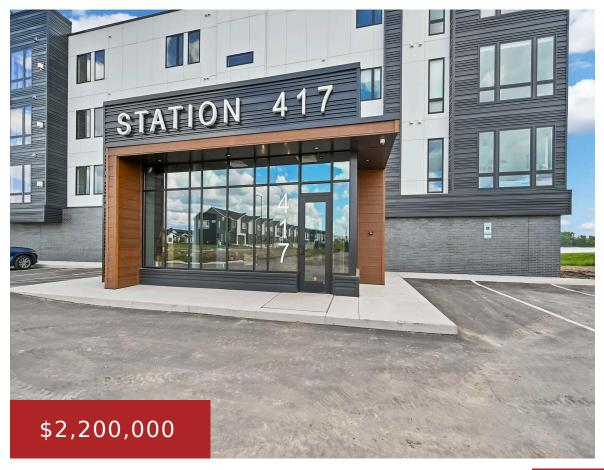

### 417 ALDON CIRCLE 502, ASHWAUBENON, WI, 54304

https://www.adashunjones.com

417 ALDON Circle 502, Ashwaubenon, WI, 54304

This one of a kind 5th floor penthouse offers offering over 4,200 square feet of luxurious living space with magnificent views overlooking the Fox River. Located in Station 417 Condominium, the residence is designed with the finest finishes throughout. The spacious layout includes soaring ceilings, expansive windows, large outdoor deck, 3-4 bedrooms, and 3.5 baths....

**Ryan** NextHome Select Realty

- 3 beds
- 4 baths
- Residential
- •

Condominium, Residential

- Closed
- 4214 sq ft

**Features** 

GarageYN: No AttachedGarageYN: No

FireplaceYN: No PoolPrivateYN: No

Features: Balcony/Deck/Patio,Gas,One Above Grade Finished Area, sq ft: 4214