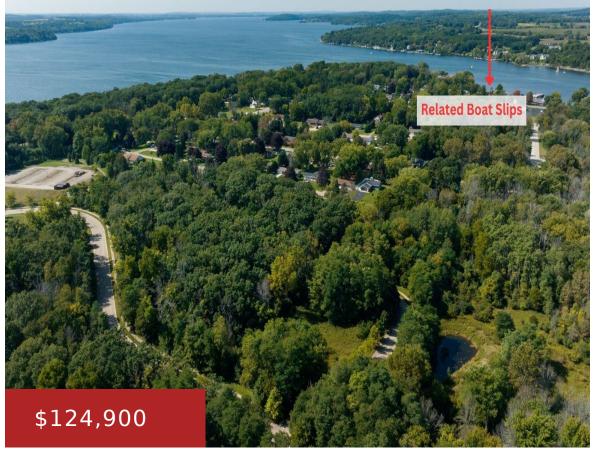

#### 5/0/1

416 STONEHAVEN DRIVE, GREEN LAKE, WI, 54941

https://www.adashunjones.com

416 StoneHaven Drive, Green Lake, WI, 54941

Evensong Estates is Green Lake's newest subdivision set amongst areas of mature hardwood trees and beautiful meadows. Located right in the heart of downtown Green Lake boasting nineteen (19) residential lots having approximately one half acre each in size. Big Green Lake boat slip rentals are available while supplies last. Lots are within walking distance...