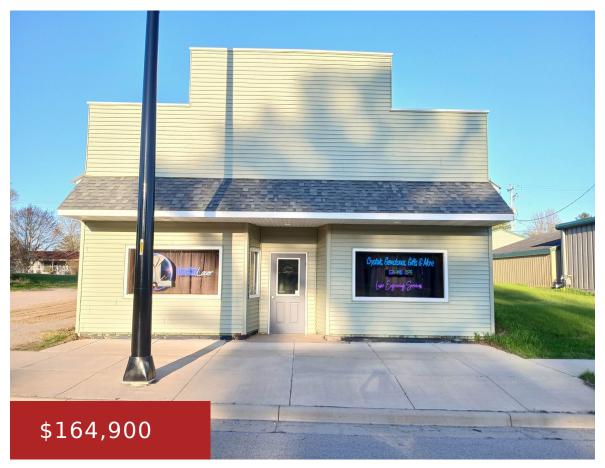

## 416 MAIN STREET, WAUSAUKEE, WI, 54177

https://www.adashunjones.com

This commercial property, located along the main highway up north, boasts high visibility and easy access for passing traffic. Previously operated as a salon/spa as well as a dog grooming/boarding facility, this property is perfect for serving both service and/or pet care industries. The large double lot provides ample parking with plenty of room for...

- COMMERCIAL,Real Estate
- Active
- 2240 sq ft