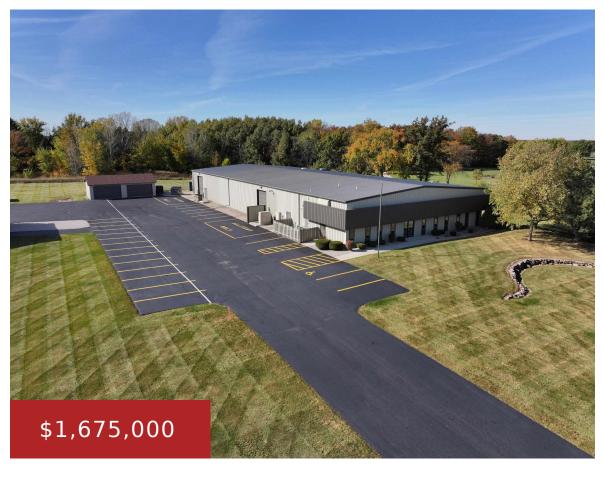

## 415 TROWBRIDGE DRIVE, FOND DU LAC, WI, 54937

https://www.adashunjones.com

415 TROWBRIDGE Drive, FOND DU LAC, WI, 54937

- Commercial Sale
- M-1,Real Estate
- Closed
- 17000 sq ft

Prime Industrial Property with Versatile M-1 Zoning for Immediate Use! This exceptional industrial property spans approximately 14,000 sq ft on 4+ Acres, perfectly suited for heavy industrial processing, storage, or manufacturing needs. The temperature-controlled shop floor is equipped with heating & AC units to ensure optimal working conditions year-round. Multiple overhead doors provide convenient loading...