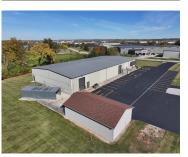

## 415 TROWBRIDGE DRIVE, FOND DU LAC, WI, 54937

https://www.adashunjones.com

415 TROWBRIDGE Drive, FOND DU LAC, WI, 54937

- Commercial Sale
- M-1,Real Estate
- Closed
- 17000 sq ft

Prime Industrial Property with Versatile M-1 Zoning for Immediate Use! This exceptional industrial property spans approximately 14,000 sq ft on 4+ Acres, perfectly suited for heavy industrial processing, storage, or manufacturing needs. The temperature-controlled shop floor is equipped with heating & AC units to ensure optimal working conditions year-round. Multiple overhead doors provide convenient loading...