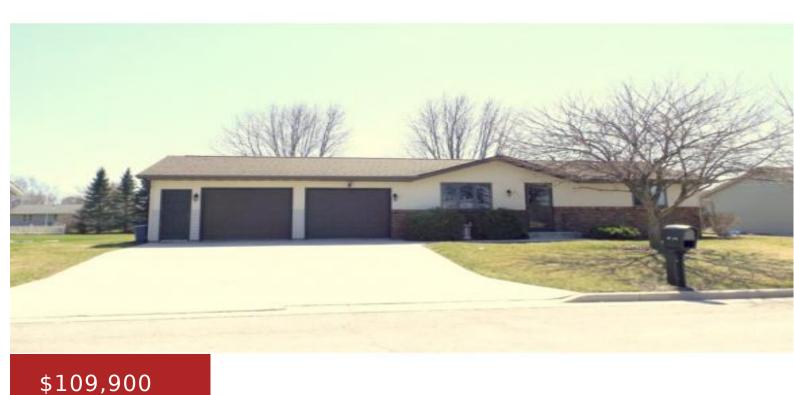

## 415 DOVE AVE, CHILTON, WI, 53014-1073

https://www.adashunjones.com

AFFORDABLE CHILTON RANCH located on a dead end street and in move-in condition! Built in 1995, this home has an open concept w/KT-DA-LR. Full bath on main floor along with 2 spacious bedrooms. LL has rec room and half bath. Tons of storage. Attached 26×24 garage is insulated. Well maintained home. Large back yard and...

# **Building Details**

**NewConstructionYN:** No

**Heating:** Forced Air

**Exterior material:** Brick, Vinyl Siding

**ArchitecturalStyle:** Ranch

**Basement:** Full, Partially Finished, Sump Pump

Parking: Attached, Garage Door Opener