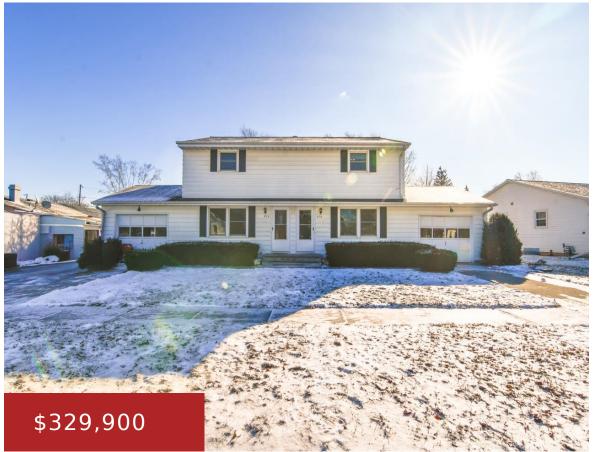

## 414 WESTPLAIN DRIVE, GREEN BAY, WI, 54303

https://www.adashunjones.com

Great side by side duplex in a nice area with convenient access to the interstate and shopping and just a few blocks away from St Marys hospital. Offers 3 bedrooms and 1.5 baths on each side. Hardwood floors in all of the bedrooms. Half bath on the main level and full bath upstairs. Full basements....

- Residential Income
- Duplex,Residential
- Closed
- 2432 sq ft