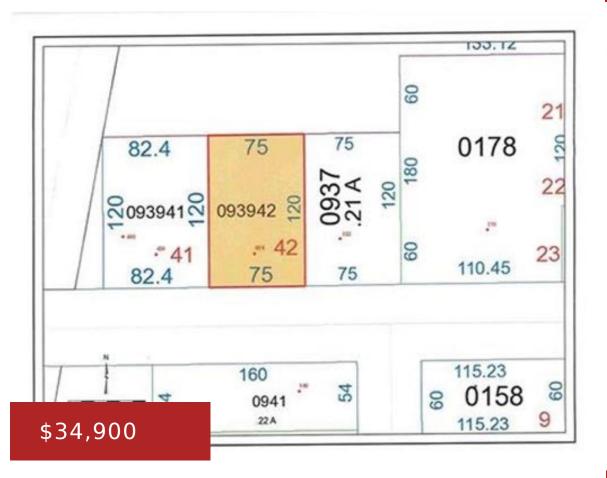

### 414 MAES AVENUE 42, KIMBERLY, WI, 54136-0000

https://www.adashunjones.com

Lot is located in a unique Kimberly subdivision close to the Fox River. Addendum 1 to Offer to Purchase MUST be attached to offer.