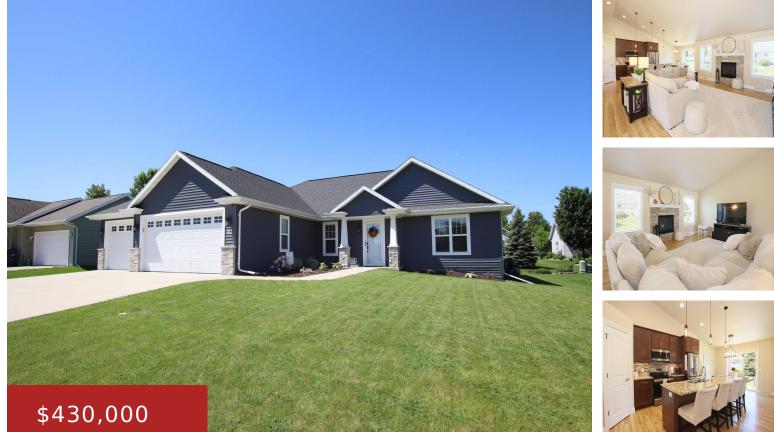

#### 412 SWEETFLAG AVENUE, FOND DU LAC, WI, 54935

https://www.adashunjones.com

412 SWEETFLAG Avenue, FOND DU LAC, WI, 54935

This immaculate open concept 1800 sq ft ranch-style home offers 3 beds and 2 full baths. A large living room and an amazing master suite complete with tiled shower, will have you checking all the boxes. 3 car garage, also located in a desirable location make this place a must see! Schedule your showing today...

Chris Adashun Jones, Inc.

- 3 beds
- 2 baths
- Residential
- Residential, Single Family Residence
- Closed
- 1805 sq ft