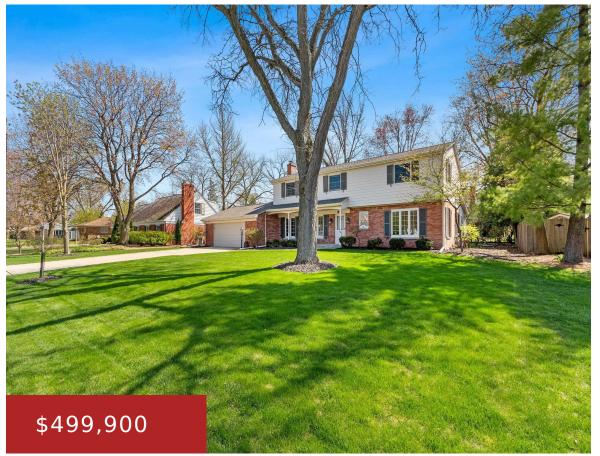

#### https://www.adashunjones.com

Impeccably maintained 4-bedroom, 3-bath colonial in the heart of Allouez, offering 3,015 sq ft of thoughtfully designed living space on a beautifully landscaped 0.315-acre lot. The spacious primary suite includes a relaxing sitting area and charming reading nook, while the light-filled four-season room with southern exposure offers year-round comfort. Pride of ownership shines throughout with...

## **Building Details**

NewConstructionYN: No ArchitecturalStyle: Colonial

**Heating:** Forced Air **Basement:** 8Ft+ Ceiling,Full

**Exterior material:** Brick, Fiber Cement **Parking:** Attached