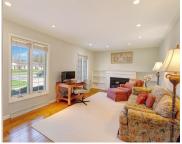

### **Room Sizes**

| Room type          | Dimensions | Level |
|--------------------|------------|-------|
| Bedroom 1          | 24x14      | Upper |
| Bedroom 2          | 13x13      | Upper |
| Bedroom 3          | 13x11      | Upper |
| Bedroom 4          | 12x10      | Upper |
| Family Room        | 23x11      | Main  |
| Formal Dining Room | 11x11      | Main  |
| Kitchen            | 19x13      | Main  |
| Living Room        | 14x23      | Main  |
| Other Room         | 11x6       | Main  |