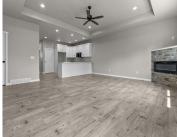

### **Room Sizes**

| Room type   | Dimensions | Level |
|-------------|------------|-------|
| Bedroom 1   | 16x14      | Main  |
| Bedroom 2   | 11x10      | Main  |
| Bedroom 3   | 11x10      | Main  |
| Kitchen     | 15x14      | Main  |
| Living Room | 20x15      | Main  |
| Dining Room | 20x7       | Main  |
| Other Room  | 14x4       | Main  |