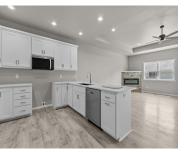

**Features:** Gas,One **Above Grade Finished Area, sq ft:** 1452

Tax Amount: 551Inclusions: Dishwasher, microwave, concrete

driveway/walkway to house, and back patio, one year

builder warranty

**Exclusions:** sellers personal