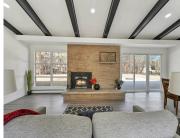

#### 411 COOK STREET, DE PERE, WI, 54115

https://www.adashunjones.com

Tastefully updated 2 bedroom home in desirable De Pere! This home features updated flooring and paint throughout. Open concept home features a wood burning fireplace encompassed by floor to ceiling windows flooding the home with natural light. The Primary and second bedroom have large closets and built-in drawers. Spacious two stall attached garage and sits...

#### **Features**

GarageYN: No AttachedGarageYN: No

FireplaceYN: No PoolPrivateYN: No

**ExteriorFeatures:** Patio **Lot Features:** Sidewalk

**Features:** One, Vaulted Ceiling, Wood
Burning, Wood/Simulated Wood Fl

### **Room Sizes**

| Room type            | Dimensions | Level |
|----------------------|------------|-------|
| Bedroom 1            | 15x13      | Main  |
| Bedroom 2            | 13x15      | Main  |
| Kitchen              | 19x10      | Main  |
| Living Or Great Room | 17×17      | Main  |
| Dining Room          | 17x11      | Main  |
| Other Room           | 15x10      | Main  |
| Other Room 2         | 7x8        | Main  |