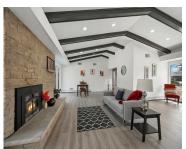

#### 411 COOK STREET, DE PERE, WI, 54115

https://www.adashunjones.com

Tastefully updated 2 bedroom home in desirable De Pere! This home features updated flooring and paint throughout. Open concept home features a wood burning fireplace encompassed by floor to ceiling windows flooding the home with natural light. The Primary and second bedroom have large closets and built-in drawers. Spacious two stall attached garage and sits...

#### **Features**

GarageYN: No AttachedGarageYN: No

FireplaceYN: No PoolPrivateYN: No

**ExteriorFeatures:** Patio **Lot Features:** Sidewalk

**Features:** One, Vaulted Ceiling, Wood
Burning, Wood/Simulated Wood Fl

### **Room Sizes**

| Room type            | Dimensions | Level |
|----------------------|------------|-------|
| Bedroom 1            | 15x13      | Main  |
| Bedroom 2            | 13x15      | Main  |
| Kitchen              | 19x10      | Main  |
| Living Or Great Room | 17×17      | Main  |
| Dining Room          | 17x11      | Main  |
| Other Room           | 15x10      | Main  |
| Other Room 2         | 7x8        | Main  |