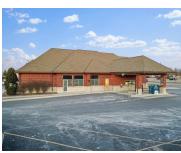

# <image>

For Lease. Fantastic opportunity to build your business! Located in a hightraffic area of Manitowoc's shopping & commercial district, with easy access to I-43 on the US-151/WI-42 corridor, this 3,445 sqft space for LEASE is a blank canvas for your new endeavor. 400' frontage on 2 streets, plenty of onsite parking and a great location...