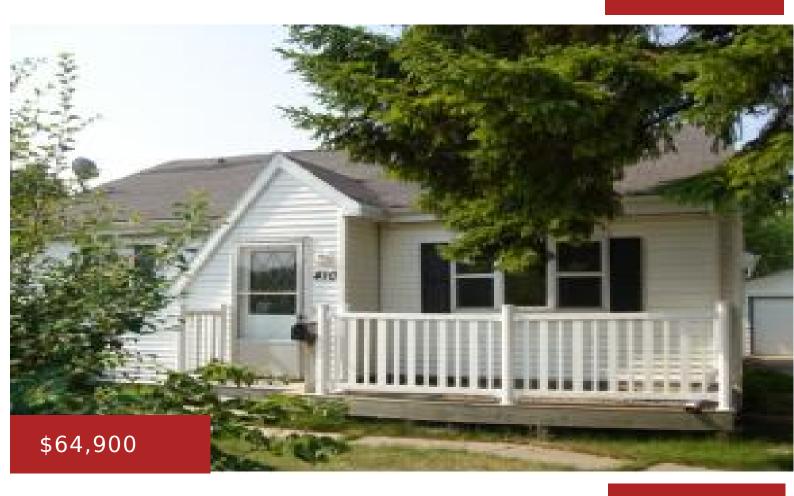

## 410 SAINT JOSEPH ST, GREEN BAY, WI, 54301

https://www.adashunjones.com

Spacious 1 story home with detached 2 stall garage. Large yard with deck off the back. Formal dining room. Lot Size and Sq Ft Per Appraiser.

- 3 beds
- 1 bath
- Residential
- Residential, Single Family Residence
- Closed
- 1447 sq ft

**Features** 

GarageYN: No AttachedGarageYN: No

FireplaceYN: No PoolPrivateYN: No

Features: Formal Dining Above Grade Finished Area, sq ft: 1447