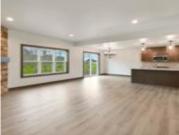

## 410 RAINBOW COURT, HOWARD, WI, 54303

https://www.adashunjones.com

This 1,551 sq ft home features 3 beds and 2 full baths in the Village of Howard. Enjoy the spacious master suite offering a large walk-in closet and bathroom. Living room has gas fireplace, and kitchen offers a large kitchen island. You will appreciate the no-step entry to the home, 1st floor laundry and 3...

**Features:** Gas, Kitchen Island, One, Pantry, Vaulted **Above Grade Finished Area, sq ft:** 1551

Inclusions: One year builder warranty

**Amenities** 

Waterfront available: No Water Source: Municipal/City