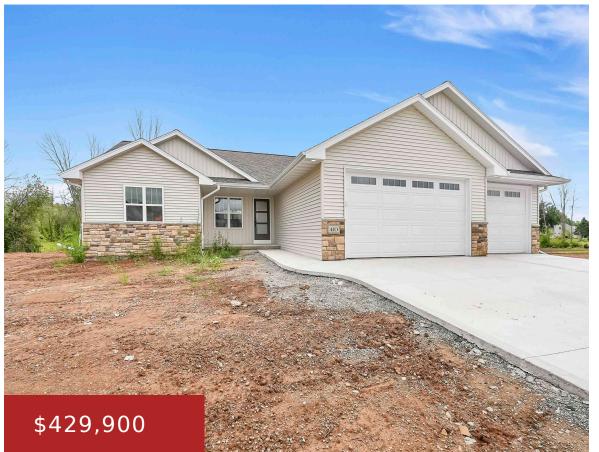

## 410 RAINBOW COURT, HOWARD, WI, 54303

https://www.adashunjones.com

This 1,551 sq ft home features 3 beds and 2 full baths in the Village of Howard. Enjoy the spacious master suite offering a large walk-in closet and bathroom. Living room has gas fireplace, and kitchen offers a large kitchen island. You will appreciate the no-step entry to the home, 1st floor laundry and 3...