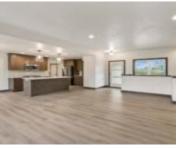

## 410 RAINBOW COURT, HOWARD, WI, 54303

https://www.adashunjones.com

This 1,551 sq ft home features 3 beds and 2 full baths in the Village of Howard. Enjoy the spacious master suite offering a large walk-in closet and bathroom. Living room has gas fireplace, and kitchen offers a large kitchen island. You will appreciate the no-step entry to the home, 1st floor laundry and 3...

**Features:** Gas, Kitchen Island, One, Pantry, Vaulted **Above Grade Finished Area, sq ft:** 1551

Inclusions: One year builder warranty

**Amenities** 

Waterfront available: No Water Source: Municipal/City