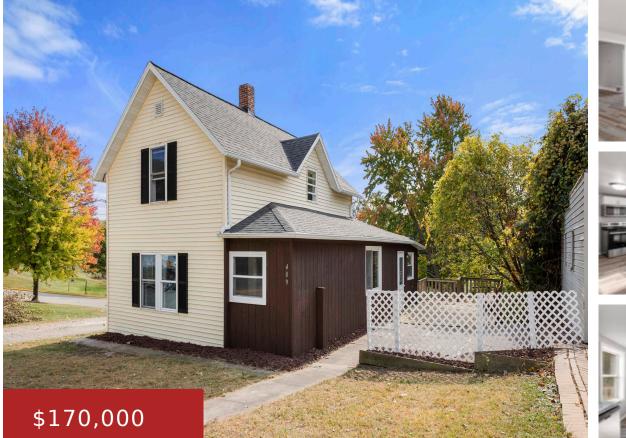

#### 409 PARK AVENUE, LITTLE CHUTE, WI, 54140

https://www.adashunjones.com

409 PARK Avenue, Little Chute, WI, 54140

Located adjacent to Doyle Park you will love the view and location of this home. Walk down and take a walk on the Island Park Trail. Freshly painted throughout with new flooring. Kitchen has new cabinets, countertops, subway tile backsplash and stainless steel appliance package. Eat in kitchen has plenty of room for dining room...

- 3 beds
- 2 baths
- Residential
- Residential
- Closed
- 1252 sq ft

#### Features

| GarageYN: No                       | AttachedGarageYN: No                                      |  |
|------------------------------------|-----------------------------------------------------------|--|
| FireplaceYN: No                    | PoolPrivateYN: No                                         |  |
| ExteriorFeatures: Deck, Patio      | Lot Features: Adjacent to Public Land, Sidewalk           |  |
| Features: At Least 1 Bathtub, None | Above Grade Finished Area, sq ft: 1252                    |  |
| <b>Tax Amount:</b> 1417.46         | Inclusions: SS Stove SS Fridge SS Microwave SS Dishwasher |  |

## **Building Details**

NewConstructionYN: No

Heating: Forced Air

**Exterior material:** Deck,Patio,Vinyl,Wood/Wood Shake/Cedar

# ArchitecturalStyle: Farmhouse/National Folk

Basement: Full,Walk-Out Access

Parking: None