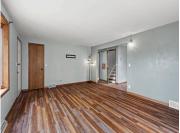

### **Room Sizes**

| Room type   | Dimensions | Level |
|-------------|------------|-------|
| Bedroom 1   | 12X12      | Main  |
| Bedroom 2   | 11X10      | Main  |
| Bedroom 3   | 11X11      | Upper |
| Bedroom 4   | 12X10      | Upper |
| Bedroom 5   | 10X9       | Upper |
| Kitchen     | 14X14      | Main  |
| Living Room | 20X14      | Main  |
| Other Room  | 17X13      | Lower |