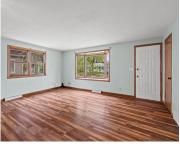

### **Room Sizes**

| Room type   | Dimensions | Level |
|-------------|------------|-------|
| Bedroom 1   | 12X12      | Main  |
| Bedroom 2   | 11X10      | Main  |
| Bedroom 3   | 11X11      | Upper |
| Bedroom 4   | 12X10      | Upper |
| Bedroom 5   | 10X9       | Upper |
| Kitchen     | 14X14      | Main  |
| Living Room | 20X14      | Main  |
| Other Room  | 17X13      | Lower |