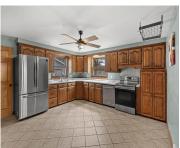

Own

**Below Grade Finished Area, sq ft: 215** 

**Inclusions:** Refrigerator, Stove, water softener (owned), RO system, pot rack in kitchen, TV Brackets, Dishwasher, Garbage disposal, Basement

Freezer

AttachedGarageYN: No

### **Amenities**

Waterfront available: No Cooling: Central Air

**Amenities:** Dishwasher, Disposal, Range, Refrigerator Water Source: Public

Sewer: Public Sewer

### **Room Sizes**

| Room type   | Dimensions | Level |
|-------------|------------|-------|
| Bedroom 1   | 12X12      | Main  |
| Bedroom 2   | 11X10      | Main  |
| Bedroom 3   | 11X11      | Upper |
| Bedroom 4   | 12X10      | Upper |
| Bedroom 5   | 10X9       | Upper |
| Kitchen     | 14X14      | Main  |
| Living Room | 20X14      | Main  |
| Other Room  | 17X13      | Lower |