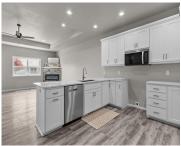

## **409 FOUNDERS WAY, LITTLE CHUTE, WI, 54140**

https://www.adashunjones.com

409 FOUNDERS Way, LITTLE CHUTE, WI, 54140

Extremely New Construction Duplex—Built for Flexibility, Designed for Living. Crafted by a trusted builder with decades of experience, this brand-new side-by-side duplex is a rare opportunity. Each unit offers nearly 1500 sq ft of beautifully finished space, including 3 bed, 2 full baths, an open-concept main living area, gas fireplace, pantry, and zero-step entry for...

builder warranty

**Amenities** 

Waterfront available: No Cooling: Central Air

Water Source: Public Sewer: Public Sewer

**Room Sizes** 

| Room type   | Dimensions | Level |
|-------------|------------|-------|
| Bedroom 1   | 16x14      | Main  |
| Bedroom 2   | 11x10      | Main  |
| Bedroom 3   | 11x10      | Main  |
| Kitchen     | 15x14      | Main  |
| Living Room | 20x15      | Main  |
| Dining Room | 20x7       | Main  |
| Other Room  | 14x4       | Main  |