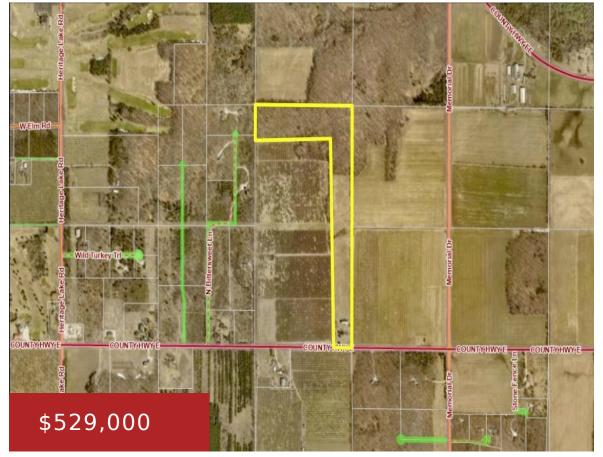

## 4086 COUNTY RD E, EGG HARBOR, WI, 54209

https://www.adashunjones.com

4086 COUNTY RD E, Egg Harbor, WI, 54209

Discover a beautiful piece of land just outside Egg Harbor, close to The Orchard Golf Course. Surrounded by cherry trees and partially wooded at the back, this lot offers a peaceful and private setting. Conveniently located near Egg Harbor, Bailey's Harbor, and Fish Creek, you'll enjoy easy access to dining, shopping, and outdoor activities. Whether...