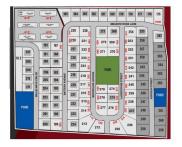

## **408 LANSDOWNE STREET, DE PERE, WI, 54115**

https://www.adashunjones.com

Phase II of the rapidly growing Waterview Heights Subdivision is now available! These exclusive builder-only lots are ready for development, with construction slots currently booking into Q3 of 2025. Turnkey home packages are available for qualified buyers. Schedule a showing today to learn more about our building process or to schedule a lot tour! Other...