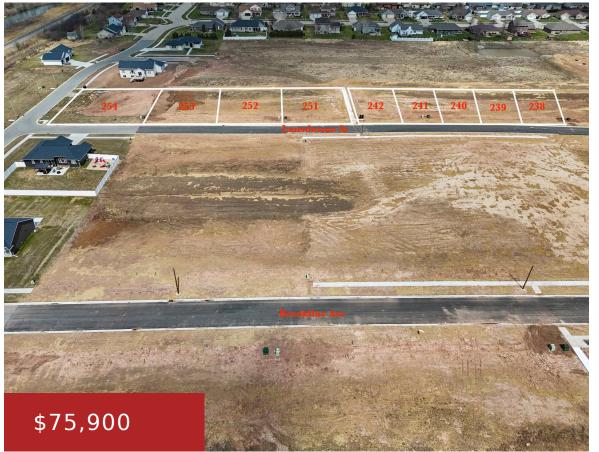

## **408 LANSDOWNE STREET, DE PERE, WI, 54115**

https://www.adashunjones.com

Phase II of the rapidly growing Waterview Heights Subdivision is now available! These exclusive builder-only lots are ready for development, with construction slots currently booking into Q3 of 2025. Turnkey home packages are available for qualified buyers. Schedule a showing today to learn more about our building process or to schedule a lot tour! Other...