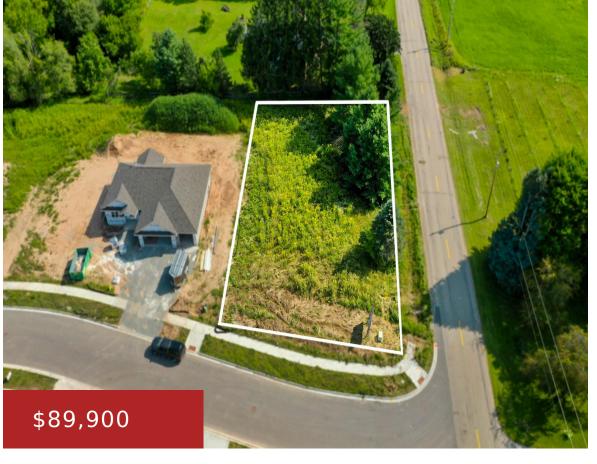

## **4079 BRUSSELS WAY 26, GREEN BAY, WI, 54313**

https://www.adashunjones.com

4079 BRUSSELS Way 26, Green Bay, WI, 54313

Enjoy peaceful views of nature from your backyard in the Rouse Pointe subdivision. This vacant lot is an ideal spot to build your dream home, offering the quiet charm of rural living with the convenience of shopping and other amenities just a short drive away. Any pictures with lines drawn are approximate.