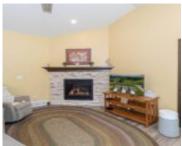

#### 407 TOMS Way, Luxemburg, WI, 54217

Open and bright zero grade 3 bedroom, 2 bath condo w/split bedroom design directly across from the Northbrook golf course offers vaulted ceiling & fireplace in great room & an island kitchen with marble tops & tile backsplash with adjoining dining area that opens to a covered patio area. Owners suite features a huge walk-in...

#### FireplaceYN: No

Features:Balcony/Deck/Patio,Gas,KitchenAbovIsland,One,Pantry,Split Bedroom,Utility Room,Vaulted1618Ceiling,Water Softener-Own/Inc,Wood/SimulatedWood Fl

**Tax Amount:** 5459