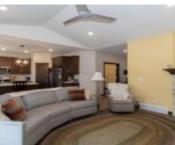

#### 407 TOMS Way, Luxemburg, WI, 54217

Open and bright zero grade 3 bedroom, 2 bath condo w/split bedroom design directly across from the Northbrook golf course offers vaulted ceiling & fireplace in great room & an island kitchen with marble tops & tile backsplash with adjoining dining area that opens to a covered patio area. Owners suite features a huge walk-in...

Water Source: Municipal/City

\_\_\_\_ Room Sizes

| Room type            | Dimensions | Level |
|----------------------|------------|-------|
| Bedroom 1            | 13x13      | Main  |
| Bedroom 2            | 11x12      | Main  |
| Bedroom 3            | 11x11      | Main  |
| Kitchen              | 11x13      | Main  |
| Living Or Great Room | 15x16      | Main  |
| Dining Room          | 10x11      | Main  |
| Other Room           | 5x7        | Main  |