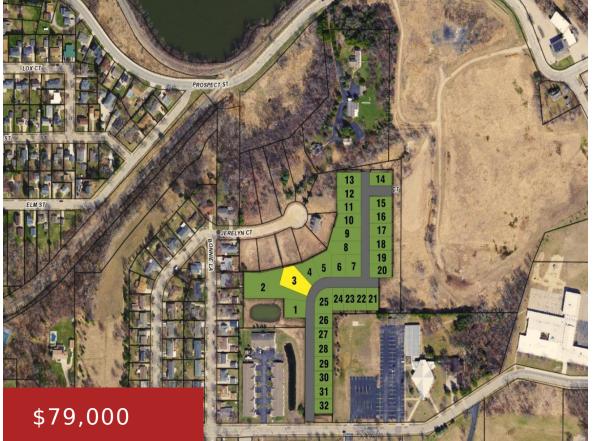

# 406 RIVERVIEW RIDGE PLACE 3, COMBINED LOCKS, WI, 54113

https://www.adashunjones.com

406 RIVERVIEW RIDGE Place 3, COMBINED LOCKS, WI, 54113

Welcome to Riverview Ridge Place, a luxury twist on a traditional neighborhood. With an ideal location in the Village of Combined Locks, covenants that will certainly protect your investment and a Neighborhood Association that cares for lawn and snow removal there is a lot to love about Riverview Ridge Place. Most homes will range from...

#### **Features**

GarageYN: No

FireplaceYN: No

AttachedGarageYN: No

PoolPrivateYN: No

Cul-De-Sac, Rural - Subdivision

Lot Features: Adjacent to Public Land, Utilities: Cable Available, Electricity Available, High Speed Internet, Gas, Telephone Line