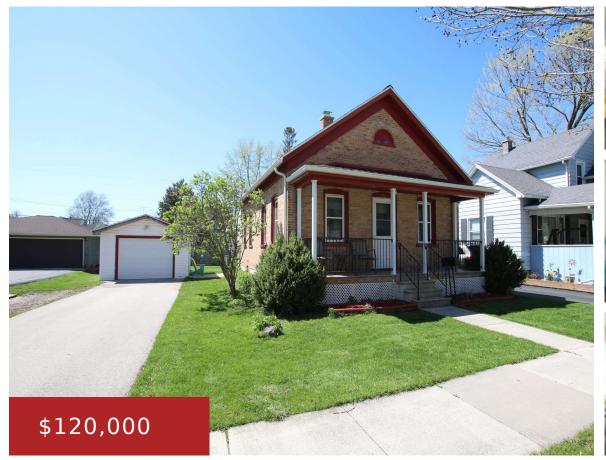

#### 406 GRANT STREET, FOND DU LAC, WI, 54935

https://www.adashunjones.com

Charming 2 bed, 1 bath Brick Ranch with BIG updates done in the past 8 years on FDL's South East Side! Roof/Gutters/Downspouts/Soffit/Fascia, Furnace, Water Heater, and Insulation! Windows, Some Electrical, Flooring, Driveway, and more! Enjoy the main level laundry/mudroom, a spacious and modern kitchen/main living area, a front porch/back patio to relax, a sizable yard,...

**Bethany**Adashun Jones, Inc.

- 2 beds
- 1 bath
- Residential
- Residential
- Closed
- 889 sq ft

**Features** 

GarageYN: No AttachedGarageYN: No

FireplaceYN: No PoolPrivateYN: No

**ExteriorFeatures:** Patio **Lot Features:** Sidewalk