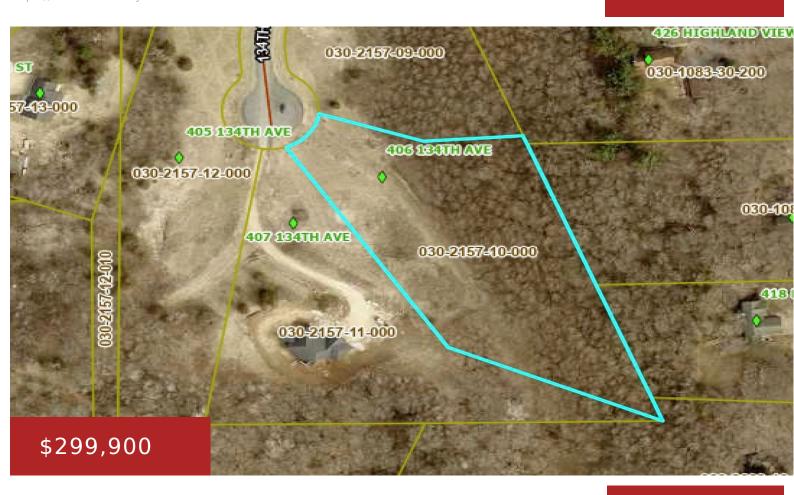

## 406 134TH AVENUE, HOULTON, WI, 54016-0000

https://www.adashunjones.com

Build your dream home on this stunning 3+ acre lot in the serene Whisper Valley Estates subdivision! This beautiful rolling landscape is adorned with mature hardwood trees, offering privacy and a tranquil atmosphere. Enjoy the perfect blend of seclusion and convenience, with easy access to shopping, entertainment, and the abundant lakes and rivers that make...

Lot Features: Wooded Utilities: Electricity Available, Natural Gas Available

**Tax Amount:** 987.97