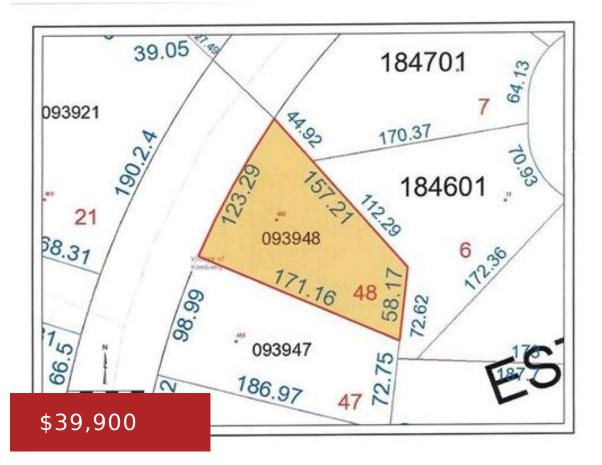

### **405 PAPERMILL RUN 48, KIMBERLY, WI, 54136-0000**

https://www.adashunjones.com

Lot is located in a unique Kimberly subdivision close to the Fox River. Addendum 1 to Offer to Purchase MUST be attached to offer.