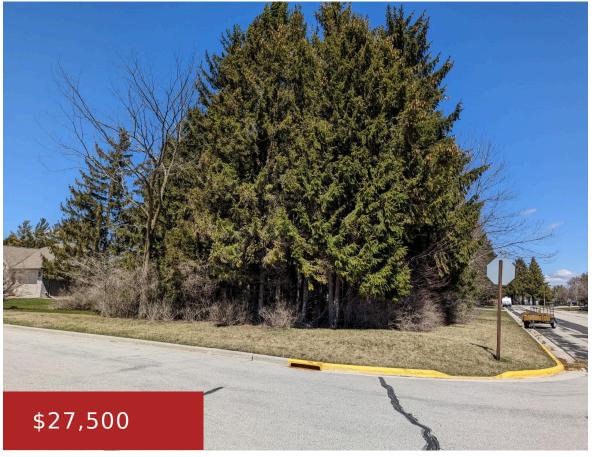

## **404 DEERVIEW DRIVE 12, REEDSVILLE, WI, 54230**

https://www.adashunjones.com

404 DEERVIEW Drive 12, Reedsville, WI, 54230

WOODED .32 ACRE LOT in the area of Reedsville known as The Pines! Curb and gutter already there on both sides on this corner lot in a well established & popular area on the edge of town. Walk to parks, shopping and public schools. Build either a single or two family home per village clerk....

**Keith**Coldwell Banker Real Estate Group

- Land
- 2

Family/Duplex,Residential,Vacant Land/Acreage

Closed

**Features** 

GarageYN: No AttachedGarageYN: No

FireplaceYN: No PoolPrivateYN: No

Lot Features: City Lot, Corner Lot, Level, Duplex Lot Utilities: Electricity Available, Gas