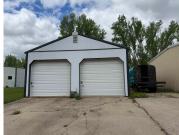

#### 403 ELM STREET, NEW LONDON, WI, 54961

https://www.adashunjones.com

FOR SALE – Prime Manufacturing Facility |  $160 \times 50$  Building + Extra Garage Space Amazing opportunity to own a versatile manufacturing building perfectly suited for a variety of industrial or commercial uses. Building Size: 160 ft x 50 ft Garage: Additional 24 ft x 40 ft garage Access: Five 12-ft overhead doors for easy equipment and...