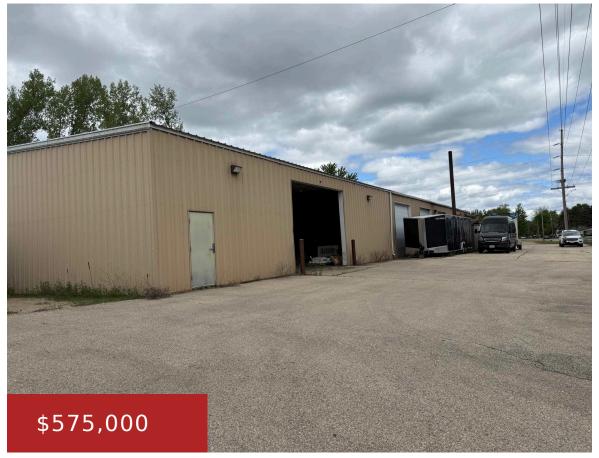

#### 403 ELM STREET, NEW LONDON, WI, 54961

https://www.adashunjones.com

FOR SALE – Prime Manufacturing Facility |  $160 \times 50$  Building + Extra Garage Space Amazing opportunity to own a versatile manufacturing building perfectly suited for a variety of industrial or commercial uses. Building Size: 160 ft x 50 ft Garage: Additional 24 ft x 40 ft garage Access: Five 12-ft overhead doors for easy equipment and...