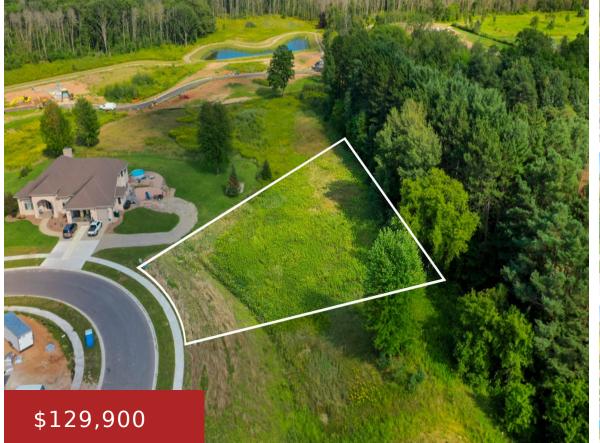

## 4025 BRUSSELS WAY, GREEN BAY, WI, 54313

https://www.adashunjones.com

4025 BRUSSELS Way, GREEN BAY, WI, 54313

Enjoy peaceful views of nature from your backyard in the Rouse Pointe subdivision. This vacant lot is an ideal spot to build your dream home, offering the quiet charm of rural living with the convenience of shopping and other amenities just a short drive away. Any pictures with lines drawn are approximate. May be subject...