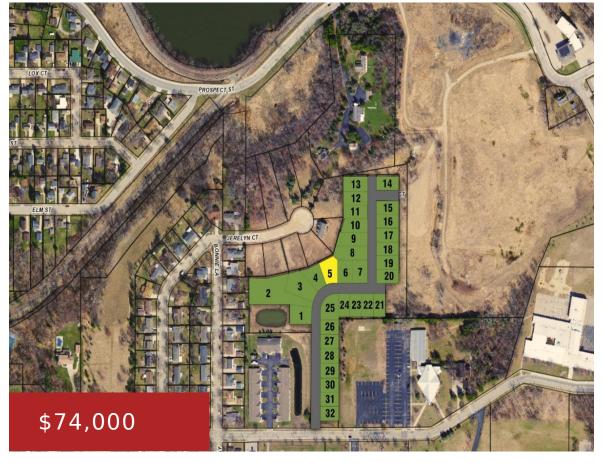

## 402 RIVERVIEW RIDGE PLACE 5, COMBINED LOCKS, WI, 54113

https://www.adashunjones.com

402 RIVERVIEW RIDGE Place 5, COMBINED LOCKS, WI, 54113

Welcome to Riverview Ridge Place, a luxury twist on a traditional neighborhood. With an ideal location in the Village of Combined Locks, covenants that will certainly protect your investment and a Neighborhood Association that cares for lawn and snow removal there is a lot to love about Riverview Ridge Place. Most homes will range from...

- Land
- Residential, Vacant Land/Acreage
- Active

**Jenny** LPT Realty

**Features** 

GarageYN: No AttachedGarageYN: No

FireplaceYN: No PoolPrivateYN: No

Lot Features: Adjacent to Public Land, Cul- Utilities: Cable Available, Electricity Available,

De-Sac, Rural - Subdivision Natural Gas Available, Phone Available

**Features:** High Speed Internet

## **Amenities**

Waterfront available: No Water Source: Public, Water Lateral to Lot Line

**Sewer:** Public Sewer, Sewer Lateral to Lot Line