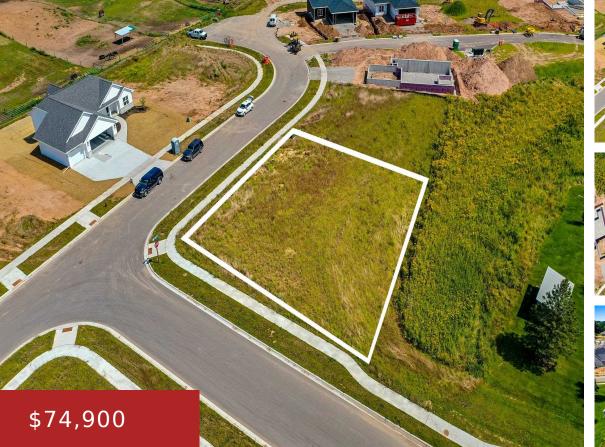

### 4013 ANTWERP AVENUE 15, GREEN BAY, WI, 54313

https://www.adashunjones.com

4013 ANTWERP Avenue 15, Green Bay, WI, 54313

Enjoy peaceful views of nature from your backyard in the Rouse Pointe subdivision. This vacant lot is an ideal spot to build your dream home, offering the quiet charm of rural living with the convenience of shopping and other amenities just a short drive away. Any pictures with lines drawn are approximate.