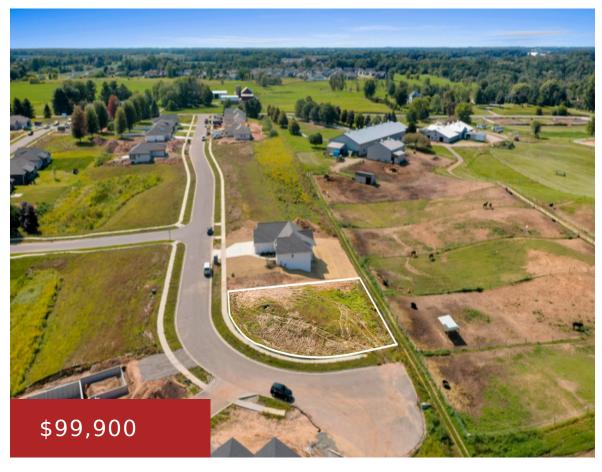

## 4004 ANTWERP AVENUE 12, GREEN BAY, WI, 54313

https://www.adashunjones.com

4004 ANTWERP Avenue 12, Green Bay, WI, 54313

Enjoy peaceful views of nature from your backyard in the Rouse Pointe subdivision. This vacant lot is an ideal spot to build your dream home, offering the quiet charm of rural living with the convenience of shopping and other amenities just a short drive away. Any pictures with lines drawn are approximate.