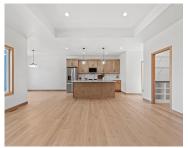

### 4001 ANTWERP AVENUE, GREEN BAY, WI, 54313

https://www.adashunjones.com

This is a free standing condo (MLS #50296809). Unit 1 Step into elegance w/ these brand-new construction condos, featuring zero-entry access for convenient living. The heart of the home is a stunning kitchen with a large island, great for gatherings, and a spacious pantry tucked to the side. Enjoy a top-tier appliance package and LVP...

**ExteriorFeatures:** Deck **Lot Features:** Rural - Subdivision

Features: At Least 1 Bathtub, Breakfast Bar, Formal Above Grade Finished Area, sq ft:

Dining, Gas, Hi-Speed Internet Availbl, Kitchen Island, One, Pantry, Vaulted Ceiling, Walk-in

### **Room Sizes**

| Room type            | Dimensions | Level |
|----------------------|------------|-------|
| Bedroom 1            | 14x12      | Main  |
| Bedroom 2            | 13x11      | Main  |
| Formal Dining Room   | 14x12      | Main  |
| Kitchen              | 13x20      | Main  |
| Living Or Great Room | 19x14      | Main  |
| Other Room           | 11x7       | Main  |