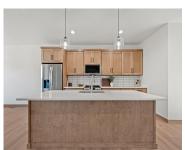

### 4001 ANTWERP AVENUE, GREEN BAY, WI, 54313

https://www.adashunjones.com

This is a free standing condo (MLS #50296809). Unit 1 Step into elegance w/ these brand-new construction condos, featuring zero-entry access for convenient living. The heart of the home is a stunning kitchen with a large island, great for gatherings, and a spacious pantry tucked to the side. Enjoy a top-tier appliance package and LVP...

**ExteriorFeatures:** Deck **Lot Features:** Rural - Subdivision

Features: At Least 1 Bathtub, Breakfast Bar, Formal Above Grade Finished Area, sq ft:

Dining, Gas, Hi-Speed Internet Availbl, Kitchen Island, One, Pantry, Vaulted Ceiling, Walk-in

### **Amenities**

Waterfront available: No Amenities: Dishwasher, Disposal, Microwave, Range, Refrigerator

Water Source: Municipal/City Sewer: Municipal Sewer