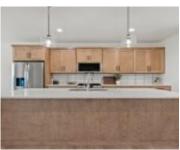

#### 4001 ANTWERP AVENUE 33, GREEN BAY, WI, 54313

https://www.adashunjones.com

Step into elegance with these brand-new construction condos, featuring zeroentry access for easy and convenient living. The heart of the home is a stunning kitchen featuring a large island—great for gatherings—and a spacious pantry conveniently tucked to the side. Enjoy the luxury of a top-tier appliance package and LVP flooring throughout, with cozy carpeting in...

Features: Balcony/Deck/Patio,Gas,Hi-Speed Internet

Availbl, Kitchen Island, One, Pantry, Vaulted Ceiling

Inclusions: Refrigerator, oven/range, microwave,

dishwasher

AttachedGarageYN: No

PoolPrivateYN: No

Above Grade Finished Area, sq ft: