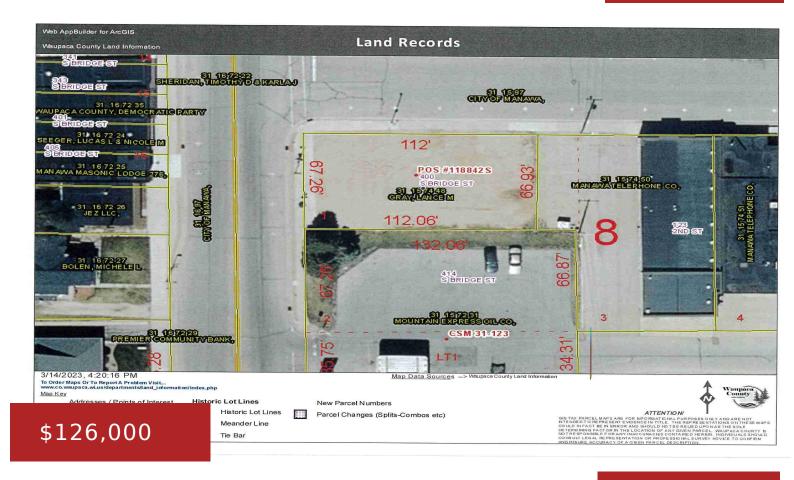

## **400 BRIDGE STREET, MANAWA, WI, 54949**

https://www.adashunjones.com

LOCATION!LOCATION! What a great spot to build your anything commercial or retail. Lots of traffic everyday to pass by at this central intersection.

**Jeffrey**Coldwell Banker Real Estate Group

- Land
- COMMERCIAL, Vacant Land/Acreage
- Active

**Features** 

GarageYN: No

FireplaceYN: No

Lot Features: City Lot, Corner Lot,

Leve

**Tax Amount: 475.89** 

## **Amenities**

Waterfront available: No Water Source: Municipal/City

Sewer: Municipal Sewer