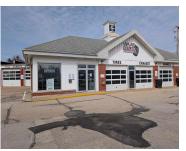

### 400 BLACKBURN, RIPON, WI, 54971

https://www.adashunjones.com

Active6510 sq ft

nt

Prime Corner Lot in Ripon! High-visibility location with heavy traffic—ideal for tire replacement, auto service, or any thriving commercial venture. Nearly 6,500 SF includes 6 spacious service bays, welcoming showroom, and professional office space. Rare opportunity in a high-demand area. Excellent access, strong demographics, and endless potential. Don't miss out—position your business for success today!