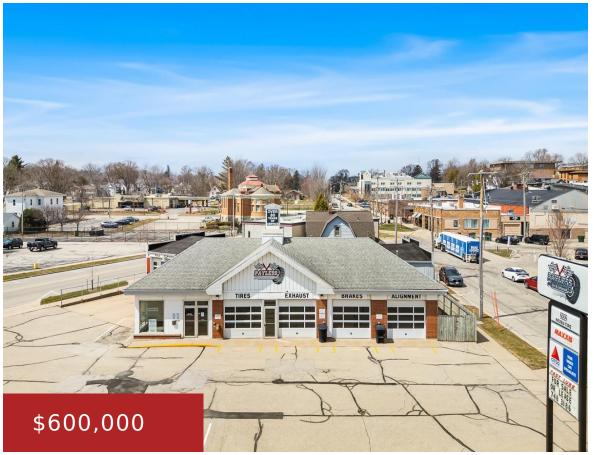

### 400 BLACKBURN, RIPON, WI, 54971

https://www.adashunjones.com

Active6510 sq ft

nt

Prime Corner Lot in Ripon! High-visibility location with heavy traffic—ideal for tire replacement, auto service, or any thriving commercial venture. Nearly 6,500 SF includes 6 spacious service bays, welcoming showroom, and professional office space. Rare opportunity in a high-demand area. Excellent access, strong demographics, and endless potential. Don't miss out—position your business for success today!