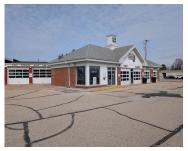

### 400 BLACKBURN, RIPON, WI, 54971

https://www.adashunjones.com

Active6510 sq ft

nt

Prime Corner Lot in Ripon! High-visibility location with heavy traffic—ideal for tire replacement, auto service, or any thriving commercial venture. Nearly 6,500 SF includes 6 spacious service bays, welcoming showroom, and professional office space. Rare opportunity in a high-demand area. Excellent access, strong demographics, and endless potential. Don't miss out—position your business for success today!