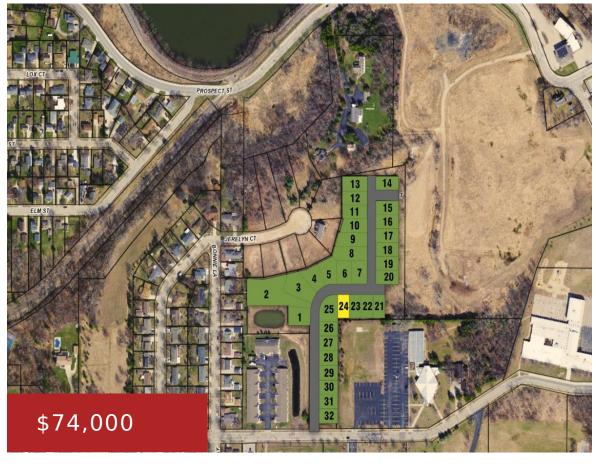

## 397 RIVERVIEW RIDGE PLACE 24, COMBINED LOCKS, WI, 54113

https://www.adashunjones.com

397 RIVERVIEW RIDGE Place 24, COMBINED LOCKS, WI, 54113

Welcome to Riverview Ridge Place, a luxury twist on a traditional neighborhood. With an ideal location in the Village of Combined Locks, covenants that will certainly protect your investment and a Neighborhood Association that cares for lawn and snow removal there is a lot to love about Riverview Ridge Place. Most homes will range from...