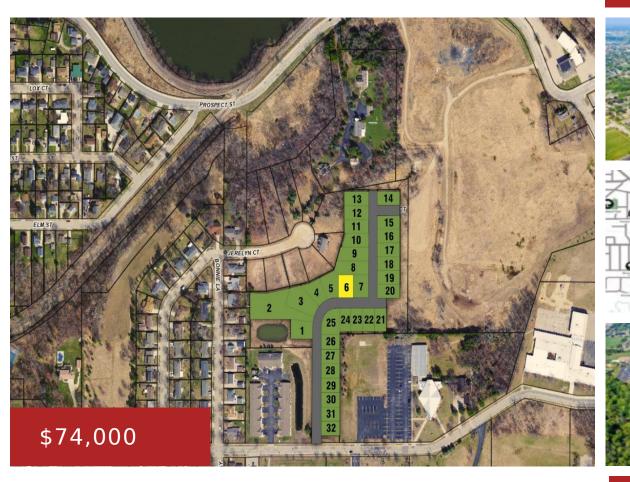

### **396 RIVERVIEW RIDGE PLACE 6, COMBINED LOCKS,** WI, 54113

https://www.adashunjones.com

Welcome to Riverview Ridge Place, a luxury twist on a traditional neighborhood. With an ideal location in the Village of Combined Locks, covenants that will certainly protect your investment and a Neighborhood Association that cares for lawn and snow removal there is a lot to love about Riverview Ridge Place. Most homes will range from...

Land
Residential,Vacant
Land/Acreage

00

Active

**Jenny** LPT Realty

396 RIVERVIEW RIDGE Place 6, COMBINED LOCKS, WI, 54113