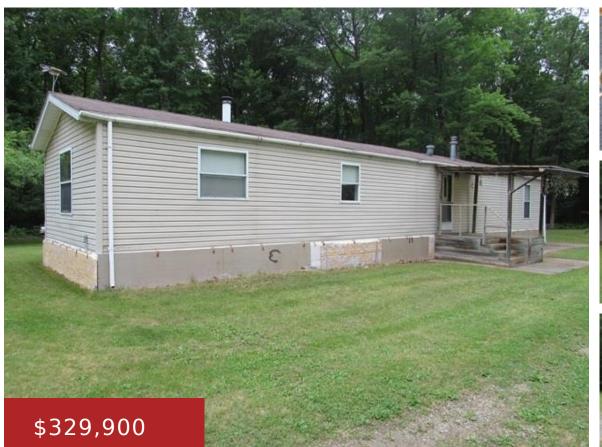

#### **3940 BELL BRIDGE ROAD, PENSAUKEE, WI, 54153**

https://www.adashunjones.com

3940 BELL BRIDGE Road, Pensaukee, WI, 54153

2 bedroom single-wide mobile home on 32+ acres South of Oconto, North of Abrams. Excellent deer hunting, 2 large outbuildings (approx.  $32\times36$  and  $40\times50$ ), well, wood shed, wildlife everywhere. The foundation is trailer skirting. Proof of pre-approval prior to showings. No exceptions!

> **Mike** Broadway Real Estate

- 2 beds
- 1 bath
- Residential
- Residential
- Closed
- 1015 sq ft