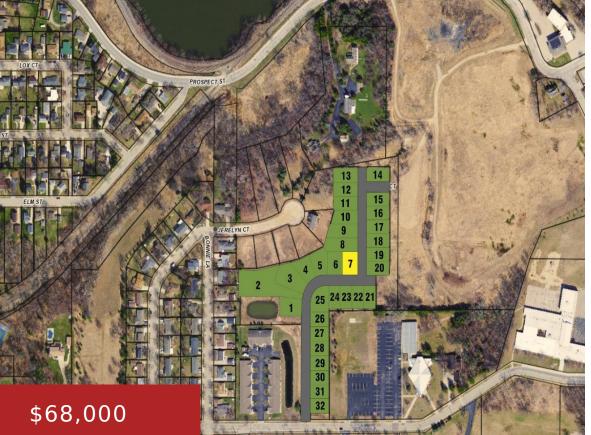

### **394 RIVERVIEW RIDGE PLACE 7, COMBINED LOCKS,** WI, 54113

https://www.adashunjones.com

Welcome to Riverview Ridge Place, a luxury twist on a traditional neighborhood. With an ideal location in the Village of Combined Locks, covenants that will certainly protect your investment and a Neighborhood Association that cares for lawn and snow removal there is a lot to love about Riverview Ridge Place. Most homes will range from...

#### 394 RIVERVIEW RIDGE Place 7, COMBINED LOCKS, WI, 54113