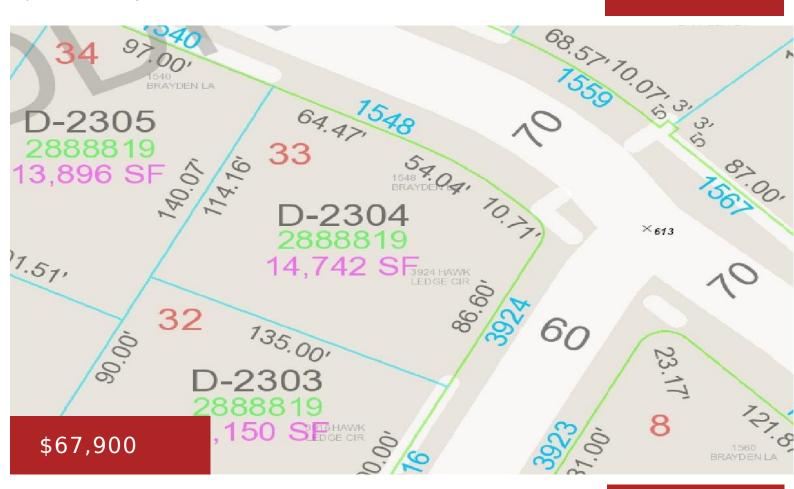

### 3924 HAWK LEDGE CIRCLE 33, DE PERE, WI, 54115

https://www.adashunjones.com

Build your Dream Home in Red Hawk Landing Subdivision conveniently located in Ledgeview. Easy highway access nearby. Utilities including water, sewer, gas and electric available at lot line. Lots are Builder Exclusive with Detrie Builders. Don't miss out, not many lots left!