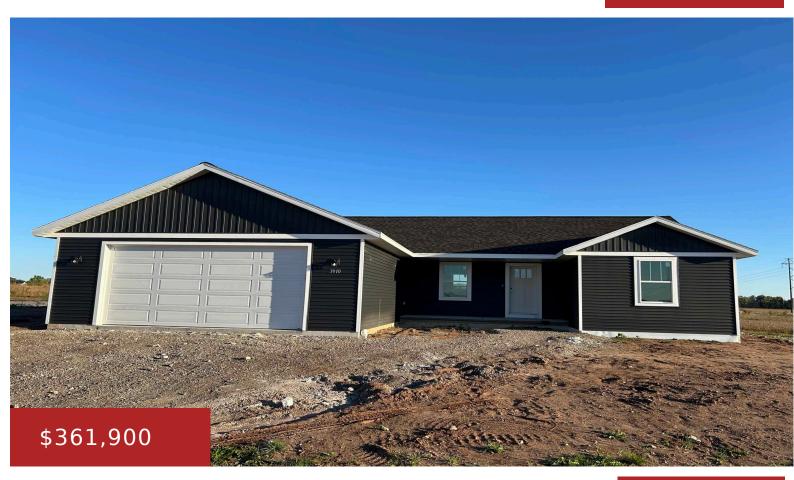

#### **3910 ZION COURT, APPLETON, WI, 54913**

https://www.adashunjones.com

New 3 bedroom ranch built by Schmidt Bros, Custom Homes, Inc.. Home includes, 3 bedrooms, 2 baths. Great kitchen layout has an island and includes range, refrigerator, dishwasher and microwave. The primary suite includes a walk in closet and dual sinks. The basement is set up for future finish with an egress window and a...

• 3 beds

- 2 baths
- Residential
- Residential
- Closed
- 1553 sq ft

#### **Features**

| GarageYN: No    | AttachedGarageYN: No                                                                                                                                  |  |
|-----------------|-------------------------------------------------------------------------------------------------------------------------------------------------------|--|
| FireplaceYN: No | PoolPrivateYN: No                                                                                                                                     |  |
| Features: None  | Above Grade Finished Area, sq ft: 1553                                                                                                                |  |
| Tax Amount: 533 | <b>Inclusions:</b> Range, refrigerator, microwave, dishwasher active dampness and radon control system, driveway, patio, city sidewalk on Zion Court. |  |

# **Building Details**

| NewConstructionYN: Yes                                                      | Heating: Central A/C,<br>Forced Air |
|-----------------------------------------------------------------------------|-------------------------------------|
| <b>Basement:</b> Full,Radon Mitigation System,Stubbed for Bath,Sump<br>Pump | Exterior material: Vinyl            |