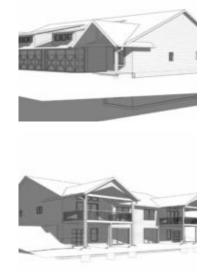

### \$684,900

New construction condo living on a private road. Offering gorgeous wooded views, this 4 bedroom, 3 full bathroom homes comes with first floor laundry, zero entry to main dwelling, primary bath with full tile showers and floor, complete with in floor heat. Living room come with gas fireplace. Main level covered composite deck. Lower level...