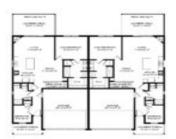

### **Room Sizes**

| Room type            | Dimensions | Level |
|----------------------|------------|-------|
| Bedroom 1            | 12x14      | Main  |
| Bedroom 2            | 9x8        | Main  |
| Bedroom 3            | 11x12      | Lower |
| Bedroom 4            | 11x12      | Lower |
| Kitchen              | 15x9       | Main  |
| Living Or Great Room | 10x16      | Main  |
| Dining Room          | 11x12      | Main  |
| Other Room           | 15x24      | Lower |