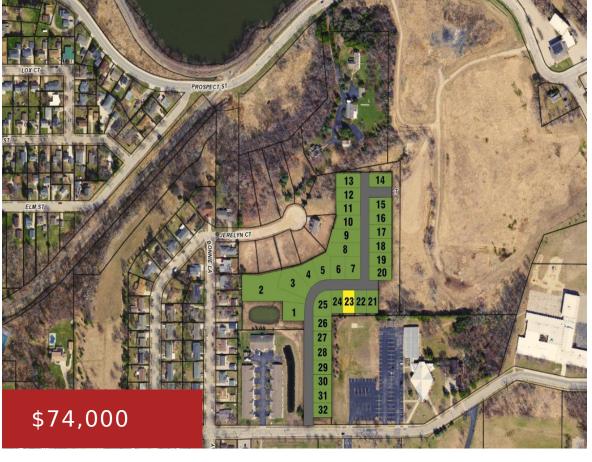

## 391 RIVERVIEW RIDGE PLACE 23, COMBINED LOCKS, WI, 54113

https://www.adashunjones.com

391 RIVERVIEW RIDGE Place 23, COMBINED LOCKS, WI, 54113

Welcome to Riverview Ridge Place, a luxury twist on a traditional neighborhood. With an ideal location in the Village of Combined Locks, covenants that will certainly protect your investment and a Neighborhood Association that cares for lawn and snow removal there is a lot to love about Riverview Ridge Place. Most homes will range from...

De-Sac, Rural - Subdivision Natural Gas Available, Phone Available

**Features:** High Speed Internet