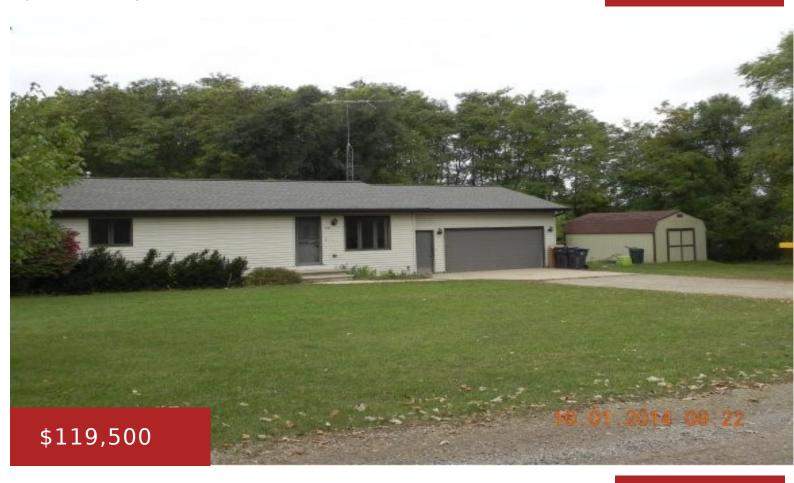

#### **391 LESKEY ST, BERLIN, WI, 54923**

https://www.adashunjones.com

Well maintained 4 bedroom, 2 bath home situated on 1.23 acres. Enjoy your privacy within the city limits. This home offers two bedrooms on the main floor & two LL bedrooms with egress windows, full bath and in floor heat. Patio doors off the dinette area lead to an inviting wood deck which overlooks your...

#### **LISTING**

Century 21 Properties Unlimited

- 4 beds
- 2 baths
- Residential
- Residential, Single Family Residence
- Closed
- 1380 sq ft

**Features** 

GarageYN: No AttachedGarageYN: No

FireplaceYN: No PoolPrivateYN: No

# **Building Details**

NewConstructionYN: No ArchitecturalStyle: Ranch

**Heating:** Other **Basement:** Full,Partially Finished,Sump Pump

**Exterior material:** Vinyl Siding **Parking:** Attached, Garage Door Opener