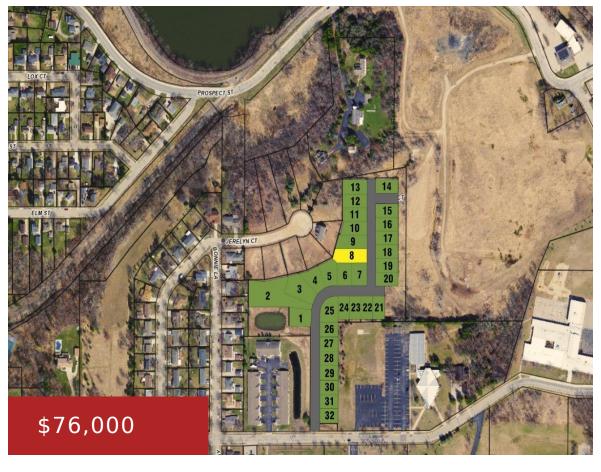

## 390 FARMHOUSE LANE 8, COMBINED LOCKS, WI, 54113

https://www.adashunjones.com

390 FARMHOUSE Lane 8, COMBINED LOCKS, WI, 54113

Welcome to Riverview Ridge Place, a luxury twist on a traditional neighborhood. With an ideal location in the Village of Combined Locks, covenants that will certainly protect your investment and a Neighborhood Association that cares for lawn and snow removal there is a lot to love about Riverview Ridge Place. Most homes will range from...

Cul-De-Sac, Rural - Subdivision Speed Internet, Gas, Telephone Line