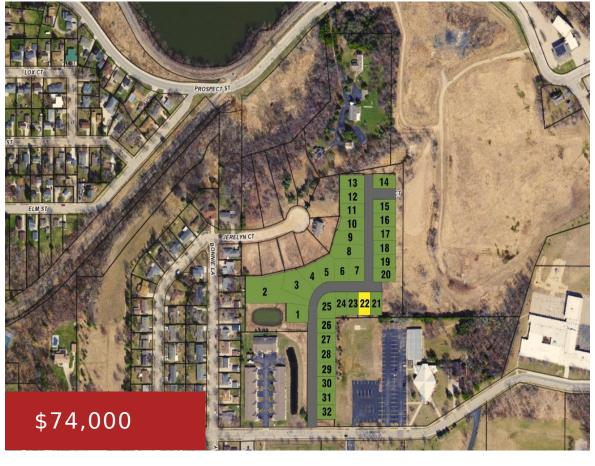

## 387 RIVERVIEW RIDGE PLACE 22, COMBINED LOCKS, WI, 54113

https://www.adashunjones.com

387 RIVERVIEW RIDGE Place 22, COMBINED LOCKS, WI, 54113

Welcome to Riverview Ridge Place, a luxury twist on a traditional neighborhood. With an ideal location in the Village of Combined Locks, covenants that will certainly protect your investment and a Neighborhood Association that cares for lawn and snow removal there is a lot to love about Riverview Ridge Place. Most homes will range from...