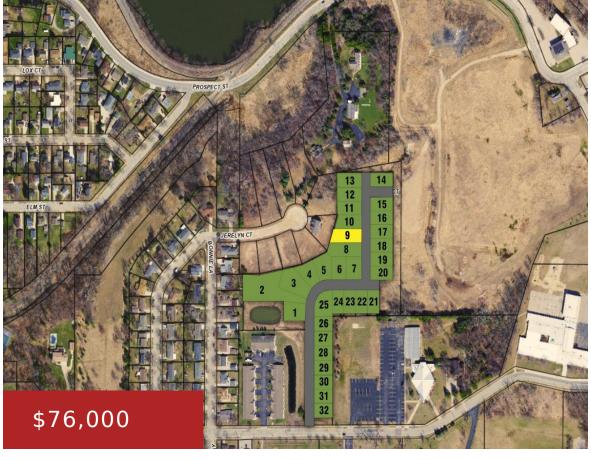

## 386 FARMHOUSE LANE 9, COMBINED LOCKS, WI, 54113

https://www.adashunjones.com

386 FARMHOUSE Lane 9, COMBINED LOCKS, WI, 54113

Welcome to Riverview Ridge Place, a luxury twist on a traditional neighborhood. With an ideal location in the Village of Combined Locks, covenants that will certainly protect your investment and a Neighborhood Association that cares for lawn and snow removal there is a lot to love about Riverview Ridge Place. Most homes will range from...